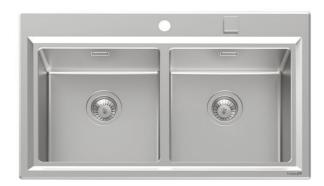

# **Sink Stripe**

Kitchen Sinks Code: 4502 050

## **DETAILS**

| Edge/Installation Type | Flat Edge                                                       |
|------------------------|-----------------------------------------------------------------|
| Finish                 | Foster brushed                                                  |
| Material               | AISI 304 stainless steel                                        |
| Texture                | Foster brushed                                                  |
| Base                   | 80-90 cm                                                        |
| Dimensions             | 873x513 mm                                                      |
| Standard fittings      | Fixing hooks, gasket, drain, overflow and siphon, boxed packing |
| Mixer holes            | 2 standard holes - 3rd hole on request                          |
| Built-in hole          | 840 x 480 mm                                                    |
|                        |                                                                 |

| Drainer                   | No                                                                                                                                                                                                                                                     |
|---------------------------|--------------------------------------------------------------------------------------------------------------------------------------------------------------------------------------------------------------------------------------------------------|
| Width                     | 87 cm                                                                                                                                                                                                                                                  |
| Bowl dimension            | 365x350mm                                                                                                                                                                                                                                              |
| Notes:                    | Preassembled seals                                                                                                                                                                                                                                     |
| Number of bowls           | 2 bowls                                                                                                                                                                                                                                                |
| Waste fitting             | Drain with automatic PM control                                                                                                                                                                                                                        |
| FEATURES                  |                                                                                                                                                                                                                                                        |
| 2nd / 3rd hole availaible | The sink can be customized with the execution on request of additional holes, usable for double-hole mixers, for remote controlled drains or for the installation of soap dispensers. The positions are marked on the drawings with dotted line holes. |
| Basket 3,5" waste fitting | The drain is equipped with a large 3.5" drain, with the practical basket cap that prevents the discharge of solid parts.                                                                                                                               |
| Deep bowls                | This bowls reach an important depth, over 20 cm, thanks to the advanced production technology, that can be offer great capiency and practicity in all the washing operations.                                                                          |
| High thickness            | 1mm thick steel. A significant thickness, which guarantees the maximum sturdiness and durability.                                                                                                                                                      |
| Perimetral overflow       | The overflow is always a security on the Foster sinks that prevents the overflow of water in case of oversights. The perimeter drain solution improves aesthetics thanks to its square and essential shape.                                            |
| Small radius              | Bowls with squared shapes with a modern design and an increased capacity, for a minimal aesthetics connected with an extreme practicity.                                                                                                               |