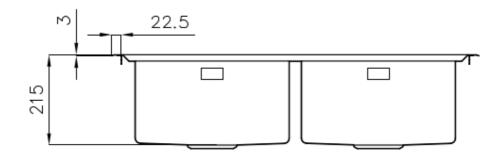

## **DETAILS**

| Edge/Installation Type | Flat Edge                                                       |
|------------------------|-----------------------------------------------------------------|
| Finish                 | Foster brushed                                                  |
| Material               | AISI 304 stainless steel                                        |
| Texture                | Foster brushed                                                  |
| Base                   | 80-90 cm                                                        |
| Dimensions             | 873x513 mm                                                      |
| Standard fittings      | Fixing hooks, gasket, drain, overflow and siphon, boxed packing |
| Mixer holes            | 2 standard holes - 3rd hole on request                          |
| Built-in hole          | 840 x 480 mm                                                    |
|                        |                                                                 |

| Drainer                   | No                                                                                                                                                                                                                                                     |
|---------------------------|--------------------------------------------------------------------------------------------------------------------------------------------------------------------------------------------------------------------------------------------------------|
| Width                     | 87 cm                                                                                                                                                                                                                                                  |
| Bowl dimension            | 365x350mm                                                                                                                                                                                                                                              |
| Notes:                    | Preassembled seals                                                                                                                                                                                                                                     |
| Number of bowls           | 2 bowls                                                                                                                                                                                                                                                |
| Waste fitting             | Drain with automatic PM control                                                                                                                                                                                                                        |
| FEATURES                  |                                                                                                                                                                                                                                                        |
| 2nd / 3rd hole availaible | The sink can be customized with the execution on request of additional holes, usable for double-hole mixers, for remote controlled drains or for the installation of soap dispensers. The positions are marked on the drawings with dotted line holes. |
| Basket 3,5" waste fitting | The drain is equipped with a large 3.5" drain, with the practical basket cap that prevents the discharge of solid parts.                                                                                                                               |
| Deep bowls                | This bowls reach an important depth, over 20 cm, thanks to the advanced production technology, that can be offer great capiency and practicity in all the washing operations.                                                                          |
| High thickness            | 1mm thick steel. A significant thickness, which guarantees the maximum sturdiness and durability.                                                                                                                                                      |
| Perimetral overflow       | The overflow is always a security on the Foster sinks that prevents the overflow of water in case of oversights. The perimeter drain solution improves aesthetics thanks to its square and essential shape.                                            |
| Small radius              | Bowls with squared shapes with a modern design and an increased capacity, for a minimal aesthetics connected with an extreme practicity.                                                                                                               |