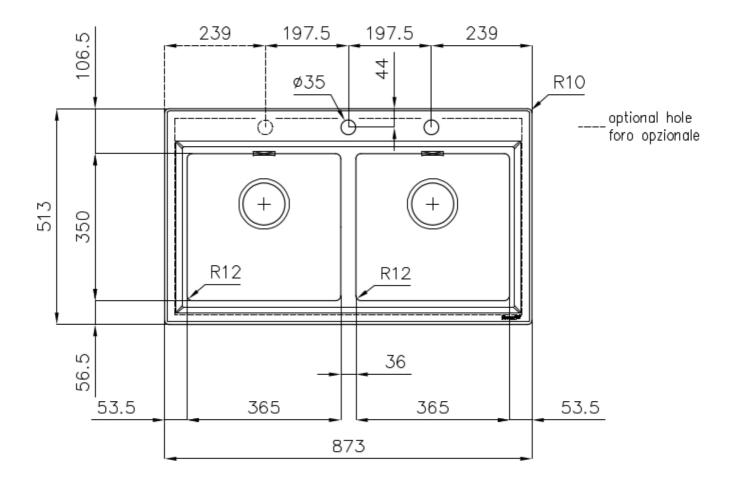

## **DETAILS**

| Edge/Installation Type | Flat Edge                                                       |
|------------------------|-----------------------------------------------------------------|
| Finish                 | Foster brushed                                                  |
| Material               | AISI 304 stainless steel                                        |
| Texture                | Foster brushed                                                  |
| Base                   | 80-90 cm                                                        |
| Dimensions             | 873x513 mm                                                      |
| Standard fittings      | Fixing hooks, gasket, drain, overflow and siphon, boxed packing |
| Mixer holes            | 2 standard holes - 3rd hole on request                          |
| Built-in hole          | 840 x 480 mm                                                    |
|                        |                                                                 |

| Drainer                   | No                                                                                                                                                                                                                                                     |
|---------------------------|--------------------------------------------------------------------------------------------------------------------------------------------------------------------------------------------------------------------------------------------------------|
| Width                     | 87 cm                                                                                                                                                                                                                                                  |
| Bowl dimension            | 365x350mm                                                                                                                                                                                                                                              |
| Notes:                    | Preassembled seals                                                                                                                                                                                                                                     |
| Number of bowls           | 2 bowls                                                                                                                                                                                                                                                |
| Waste fitting             | Drain with automatic PM control                                                                                                                                                                                                                        |
| FEATURES                  |                                                                                                                                                                                                                                                        |
| 2nd / 3rd hole availaible | The sink can be customized with the execution on request of additional holes, usable for double-hole mixers, for remote controlled drains or for the installation of soap dispensers. The positions are marked on the drawings with dotted line holes. |
| Basket 3,5" waste fitting | The drain is equipped with a large 3.5" drain, with the practical basket cap that prevents the discharge of solid parts.                                                                                                                               |
| Deep bowls                | This bowls reach an important depth, over 20 cm, thanks to the advanced production technology, that can be offer great capiency and practicity in all the washing operations.                                                                          |
| High thickness            | 1mm thick steel. A significant thickness, which guarantees the maximum sturdiness and durability.                                                                                                                                                      |
| Perimetral overflow       | The overflow is always a security on the Foster sinks that prevents the overflow of water in case of oversights. The perimeter drain solution improves aesthetics thanks to its square and essential shape.                                            |
| Small radius              | Bowls with squared shapes with a modern design and an increased capacity, for a minimal aesthetics connected with an extreme practicity.                                                                                                               |